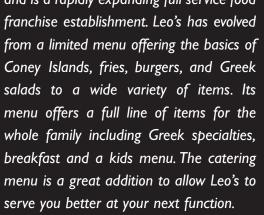

## **Party Trays**

Salad trays include pita bread and dressing. Greek, Light Greek, Ranch, French & Thousand Island.

| Greek Salad |       |
|-------------|-------|
| Small       | 16.00 |
| Medium      | 31.00 |
| Large       | 38.50 |